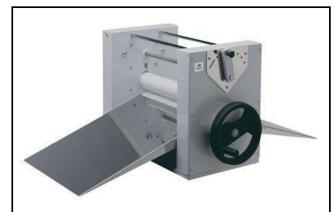

Hand Dough Sheeter with removable stainless steel flaps - 400 mm

#### Item No.

Table top hand dough sheeter for all types of dough, lining pastry and pudd pastry work. Working width: 400mm. Steel cylinders (60mm diam.) with non-stick (Teflon painted) coating can be regulated from 0,1 to 27mm in thickness. Removable inclined stainless steel flaps.

#### **Main Features**

- Manual dough sheeter for small operations.
- Designed to spread pastry for food preparations, suitable for bakeries, pasta shops and pizzerias.
- 400 mm in working width.

### Construction

- Compact dimensions for table top configuration.
- 60 mm diameter cylinders may be regulated for sheets ranging from 0,1 to 27 mm in thickness.
- Removable inclined stainless steel flaps.
- Teflon coated steel cylinders.