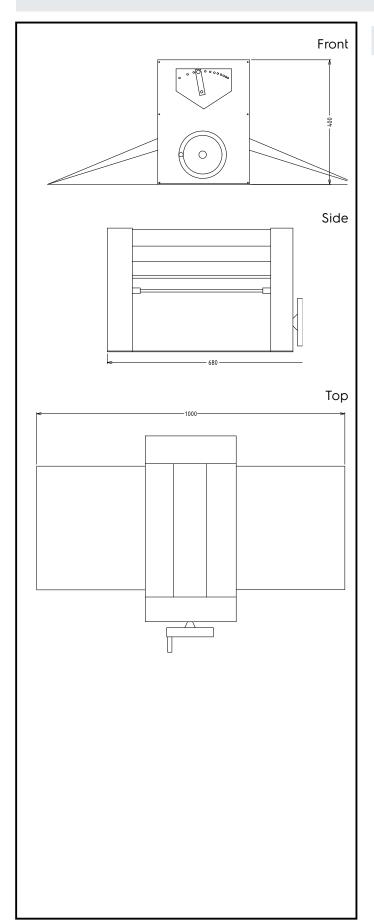

## **Key Information:**

External dimensions, Width:

603531 (LMP400) 990 mm External dimensions, Depth: 682 mm External dimensions, Height: 405 mm Net weight (kg): 30